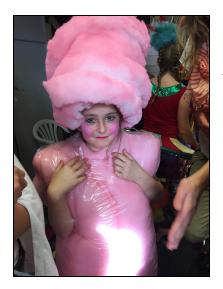

Highly Commended - Candyfloss by Isla Limbert

(Ex students - **Poppy Campbell Briant** modelled 1st place costume "The Paua Rangers" by Mariella Brunton in Paua Power Section and **Cassidy Hanna** - Highly Commended in Circus Circus, also Top Model). Well done!