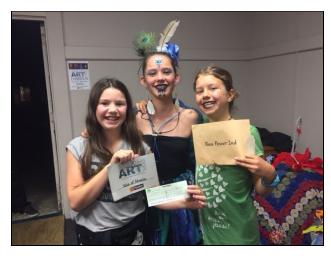

Mrs Fiona Gott

THIS WEEK'S TOP NEWS

**Art to Wear** What a fantastic weekend for Te Mata School! 19 students represented our school in the Raglan Art to Wear, and did our school very proud. The judges found it very difficult to decide the prizes, and commented on the high quality of the entries, as well as the poise and positive attitudes of our students. A huge thank you to all the parents and whanau that supported all our entries, and to the Raglan House for letting us use their venue to get ready (Thanks Lara!).

Highly Commended - Candyfloss by Isla Limbert

(Ex students - **Poppy Campbell Briant** modelled 1st place costume "The Paua Rangers" by Mariella Brunton in Paua Power Section and **Cassidy Hanna** - Highly Commended in Circus Circus, also Top Model). Well done!